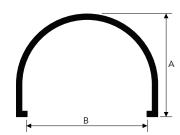

### **SPECIFICATIONS**

#### **Nominal Dimensions Available**

A: 24mm wide x 30mm high B: 18mm wide x 20mm high