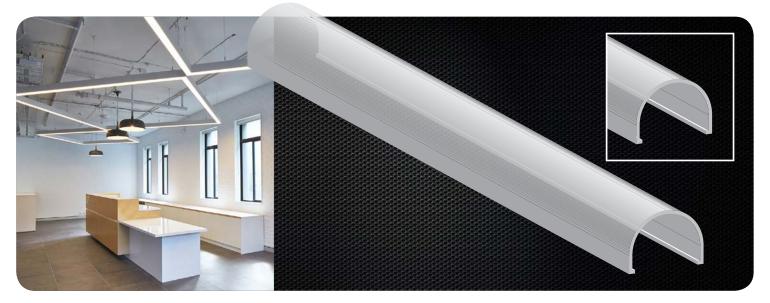

#### PRODUCT DESCRIPTION

FluroLume is a PMMA (acrylic) lineal cover for LED boards and strip lighting that makes LED strips look like a fluorescent lamp.

#### **PRODUCT DETAILS**

- Australian Made
- PMMA Cover for LED Boards
- Clear Transmittance 92%
- Frosted Transmittance variable 72-85% depending on Resin
- Trade off on transmission is LED imaging
- Length to OEM specification
- Length tolerance +/- 1.0mm
- Can be clipped or snapped on to mounting posts (third party fitting)
- Tuscan Plastics can customise to requirements.